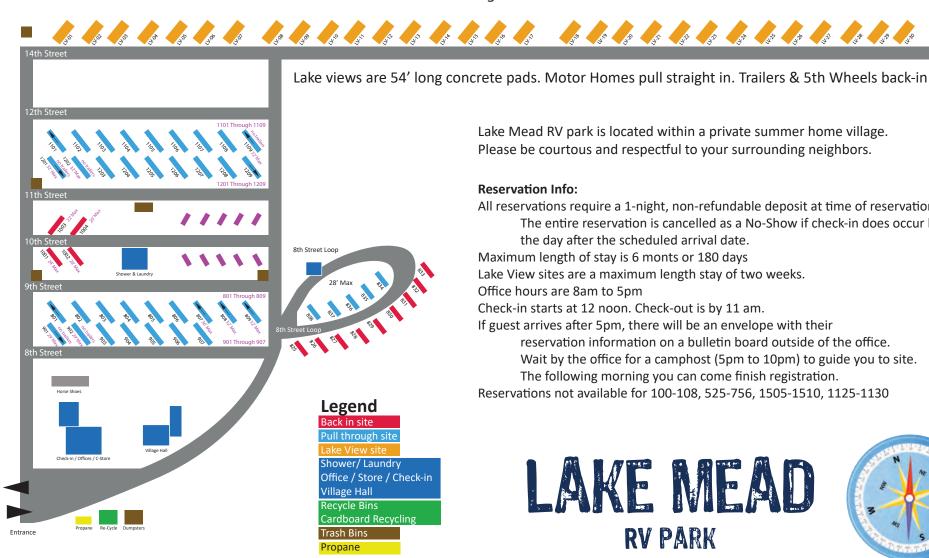

LV 1 Through LV 30

Lake Mead RV park is located within a private summer home village. Please be courtous and respectful to your surrounding neighbors.

## **Reservation Info:**

All reservations require a 1-night, non-refundable deposit at time of reservation The entire reservation is cancelled as a No-Show if check-in does occur by noon the day after the scheduled arrival date.

Maximum length of stay is 6 monts or 180 days

Lake View sites are a maximum length stay of two weeks.

Office hours are 8am to 5pm

Check-in starts at 12 noon. Check-out is by 11 am.

If guest arrives after 5pm, there will be an envelope with their

reservation information on a bulletin board outside of the office.

Wait by the office for a camphost (5pm to 10pm) to guide you to site.

The following morning you can come finish registration.

Reservations not available for 100-108, 525-756, 1505-1510, 1125-1130