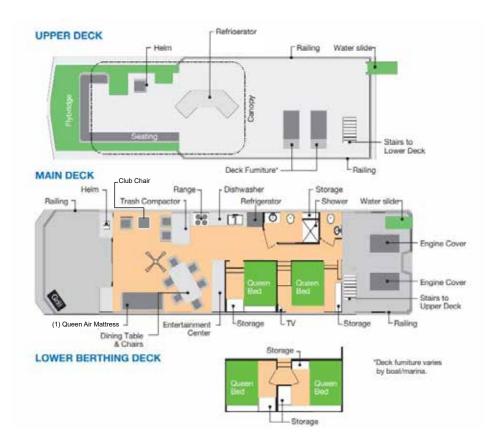

Length: 59 feet Width: 14 feet Capacity: The maximum capacity while underway is 12 persons • Bedding Staterooms: 4 Staterooms Bed Details: 4 Queen Beds Bathrooms: 1 Full and 1 Half Bathroom Trip Length: 3 Day (2 Night) Minimum Trip Length Marinas Marinas: Lake Mead - Callville Bay, Lake Mohave - Cottonwood Cove, Lake Oroville, Lake Powell - Antelope Point, Trinity Lake

#### **Special Features:**

- TV
- DVD
- Stereo / CD Player / MP3
- Sun Deck
- Sun Canopy
- Deck Furniture
- Upper Deck Helm
- Upper Deck Wet Bar
- Upper Deck Mini Fridge
- Ice Chest

- Slide
- Swim Platform
- Bath Towels

#### **Kitchen Features:**

- Cookware
- Plates, Utensils, Glassware
- Coffee Maker
- Blender
- Toaster
- Refrigerator
- Microwave
- Stove
- Oven
- Outdoor Gas Grill
- **Specifications:**
- 8 12 mph
- Twin Outboard Engines

#### **Mechanical Features:**

- Generator
- Power Outlets (110v)
- Water Heater
- Air Conditioning
- Furnace / Heater
- Marine Radio