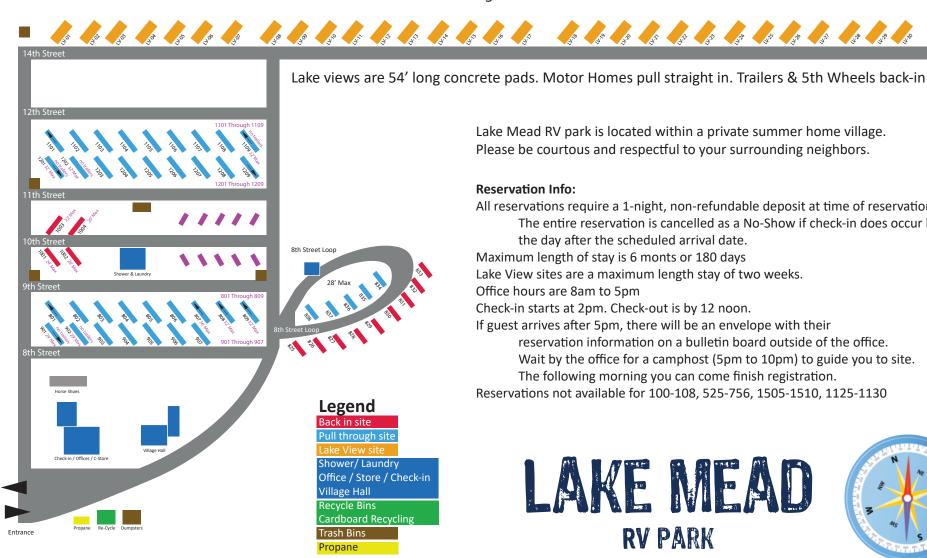

LV 1 Through LV 30

Lake Mead RV park is located within a private summer home village. Please be courtous and respectful to your surrounding neighbors.

## **Reservation Info:**

All reservations require a 1-night, non-refundable deposit at time of reservation The entire reservation is cancelled as a No-Show if check-in does occur by noon the day after the scheduled arrival date.

Maximum length of stay is 6 monts or 180 days

Lake View sites are a maximum length stay of two weeks.

Office hours are 8am to 5pm

Check-in starts at 2pm. Check-out is by 12 noon.

If guest arrives after 5pm, there will be an envelope with their

reservation information on a bulletin board outside of the office.

Wait by the office for a camphost (5pm to 10pm) to guide you to site.

The following morning you can come finish registration.

Reservations not available for 100-108, 525-756, 1505-1510, 1125-1130